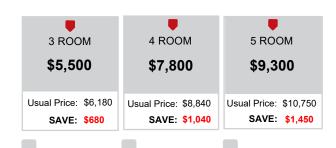

----------------------------------------|
| 3 ROOM                                     | 4 ROOM                                       | 5 ROOM                                    |
| \$4,900                                    | \$7,200                                      | \$8,500                                   |
| Usual Price: \$5,775<br><b>SAVE: \$875</b> | Usual Price: \$8,295<br><b>SAVE: \$1,095</b> | Usual Price: \$9,975 <b>SAVE: \$1,475</b> |

## Option (C): Homogeneous + Absolute

- Supply and lay 2-in-1 premix cement floor screed to receive new floor tiles for whole house.
- Supply and lay 600mm x 600mm homogeneous / procelain floor tiles with skirting for living / dining
- Supply and lay EVORICH Absolute engineering vinyl flooring 6.5mm thk with PVC skirting for all bedrooms.



































| Name:            | Address:           |
|------------------|--------------------|
| Contact:         |                    |
| NRIC:            | Start Work Date:   |
| Customer Source: | Job Reference No.: |

Move-In Package 3-Room / 4-Room / 5-Room

(Please circle accordingly)

**FOC** 

### **ADD-ON:**

#### **Flooring**

- Absolute Whole House
- Homogeneous + Absolute II.
- Homogeneous Whole House
- Free Gifts of the month \*(Total price worth \$1,100).
  - LG UHD75 55" Inch 4k Smart TV
  - Happie Undersink Energy Filtration System

9% GST: \$

Grand Total: \$